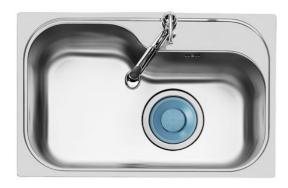

# **Sink Tornado**

Kitchen Sinks Code: 1579 670

### **DETAILS**

| Edge/Installation Type | Standard (8 mm Edge)                                            |
|------------------------|-----------------------------------------------------------------|
| Finish                 | Foster brushed                                                  |
| Material               | AISI 304 stainless steel                                        |
| Texture                | Foster brushed                                                  |
| Base                   | 80 cm                                                           |
| Dimensions             | 790 x 500 mm                                                    |
| Standard fittings      | Fixing hooks, gasket, drain, overflow and siphon, boxed packing |
| Mixer holes            | 1 standard hole - 2nd hole on request                           |
| Built-in hole          | 770x480 mm                                                      |

| Drainer                   | No                                                                                                                                                                                                                                                     |
|---------------------------|--------------------------------------------------------------------------------------------------------------------------------------------------------------------------------------------------------------------------------------------------------|
| Width                     | 79 cm                                                                                                                                                                                                                                                  |
| Bowl dimension            | 730 x 440 mm                                                                                                                                                                                                                                           |
| Number of bowls           | 1 bowl                                                                                                                                                                                                                                                 |
| Waste fitting             | 7" drain                                                                                                                                                                                                                                               |
| FEATURES                  |                                                                                                                                                                                                                                                        |
| 2nd / 3rd hole availaible | The sink can be customized with the execution on request of additional holes, usable for double-hole mixers, for remote controlled drains or for the installation of soap dispensers. The positions are marked on the drawings with dotted line holes. |
| 7" xxl waste fitting      | The 7" exhaust has dimensions that are much higher than the standard. The drain includes a large and deep basket for the collection of food waste.                                                                                                     |
| Deep bowls                | This bowls reach an important depth, over 20 cm, thanks to the advanced production technology, that can be offer great capiency and practicity in all the washing operations.                                                                          |
| High thickness            | 1mm thick steel. A significant thickness, which guarantees the maximum sturdiness and durability.                                                                                                                                                      |
| Sliding brackets          |                                                                                                                                                                                                                                                        |