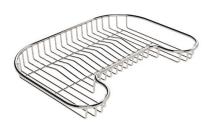

#### **OPTIONAL ACCESSORIES**

Iroko-wood chopping board 8659 111

Iroko-wood chopping board 8659 112

Iroko-wood twin chopping board 8644 003

Stainless steel plate rack 8100 111

Stainless steel plate rack only usable in combination with the accessories 8644 003

8100 154

\* only in combination with the accessory 8644 003

Vaschetta bianca 8152 100

White colander 8151 100