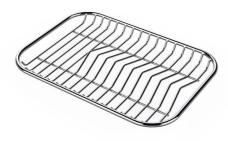

8100 154

\* only in combination with the accessory 8644 003

Vaschetta bianca 8152 100

White colander 8151 100