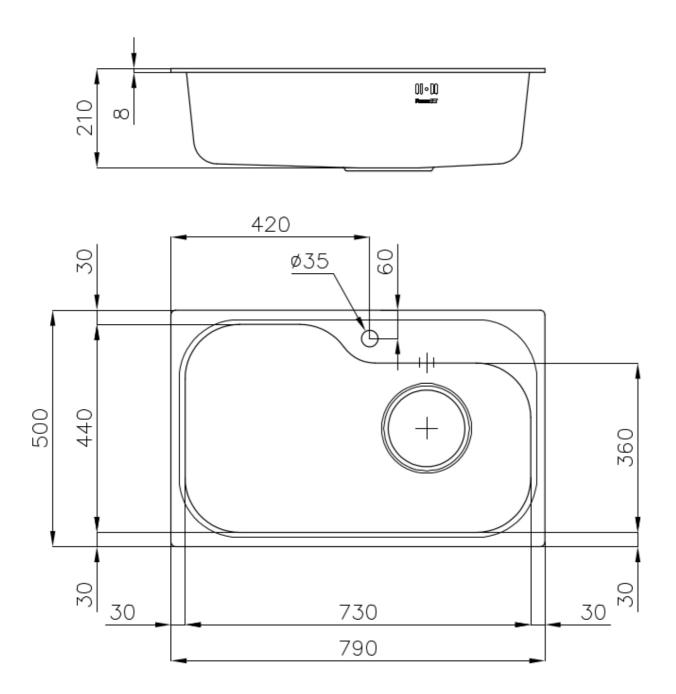

### **DETAILS**

| Edge/Installation Type | Standard (8 mm Edge)                                            |
|------------------------|-----------------------------------------------------------------|
| Finish                 | Foster brushed                                                  |
| Material               | AISI 304 stainless steel                                        |
| Texture                | Foster brushed                                                  |
| Base                   | 80 cm                                                           |
| Dimensions             | 790 x 500 mm                                                    |
| Standard fittings      | Fixing hooks, gasket, drain, overflow and siphon, boxed packing |
| Mixer holes            | 1 standard hole - 2nd hole on request                           |
| Built-in hole          | 770x480 mm                                                      |

| Drainer                   | No                                                                                                                                                                                                                                                     |
|---------------------------|--------------------------------------------------------------------------------------------------------------------------------------------------------------------------------------------------------------------------------------------------------|
| Width                     | 79 cm                                                                                                                                                                                                                                                  |
| Bowl dimension            | 730 x 440 mm                                                                                                                                                                                                                                           |
| Number of bowls           | 1 bowl                                                                                                                                                                                                                                                 |
| Waste fitting             | 7" drain                                                                                                                                                                                                                                               |
| FEATURES                  |                                                                                                                                                                                                                                                        |
| 2nd / 3rd hole availaible | The sink can be customized with the execution on request of additional holes, usable for double-hole mixers, for remote controlled drains or for the installation of soap dispensers. The positions are marked on the drawings with dotted line holes. |
| 7" xxl waste fitting      | The 7" exhaust has dimensions that are much higher than the standard. The drain includes a large and deep basket for the collection of food waste.                                                                                                     |
| Deep bowls                | This bowls reach an important depth, over 20 cm, thanks to the advanced production technology, that can be offer great capiency and practicity in all the washing operations.                                                                          |
| High thickness            | 1mm thick steel. A significant thickness, which guarantees the maximum sturdiness and durability.                                                                                                                                                      |
| Sliding brackets          |                                                                                                                                                                                                                                                        |

## **TECHNICAL DATA**